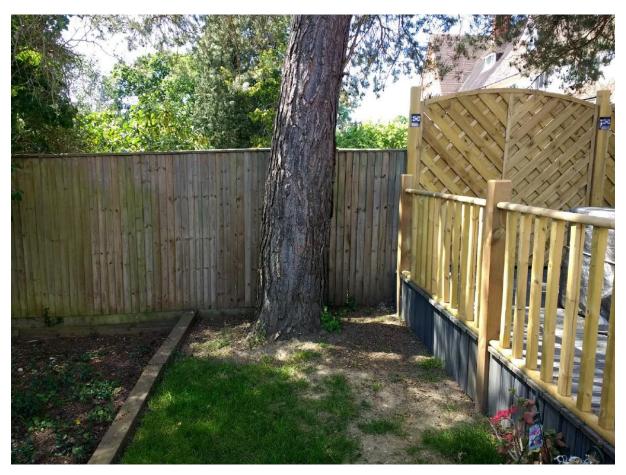

#### ITEM 6f - PLAN/2020/0324

### Woodhambury House, 491 Woodham Lane, Woking

Erection of raised decking, spa and fence to side of existing dwelling (retrospective).









#### Location Plan – PLAN/2020/0324



## **Aerial Photograph – PLAN/2020/0324**



#### Site Plan - PLAN/2020/0324



# **From Garage – PLAN/2020/0324**



#### **From Garden – PLAN/2020/0324**



#### **From Garden – PLAN/2020/0324**



### From Ground Level – PLAN/2020/0324



#### From Ground Level – PLAN/2020/0324



From Decking – PLAN/2020/0324



From Decking – PLAN/2020/0324



## From Steps – PLAN/2020/0324



## From Steps – PLAN/2020/0324







### Protected Tree – PLAN/2020/0324



# Spa Interior – PLAN/2020/0324



# Spa Interior – PLAN/2020/0324



Spa Interior – PLAN/2020/0324