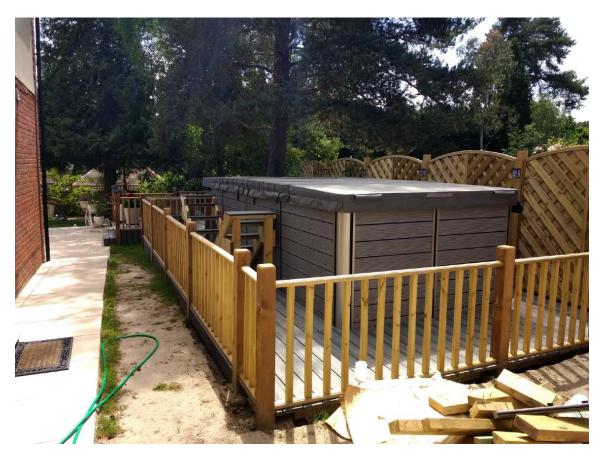

#### ITEM 6f - PLAN/2020/0324

### Woodhambury House, 491 Woodham Lane, Woking

Erection of raised decking, spa and fence to side of existing dwelling (retrospective).









#### Location Plan – PLAN/2020/0324



## **Aerial Photograph – PLAN/2020/0324**



#### Site Plan - PLAN/2020/0324



# **From Garage – PLAN/2020/0324**



#### **From Garden – PLAN/2020/0324**



#### **From Garden – PLAN/2020/0324**



### From Ground Level – PLAN/2020/0324



#### From Ground Level – PLAN/2020/0324



From Decking – PLAN/2020/0324



From Decking – PLAN/2020/0324



## From Steps – PLAN/2020/0324



## From Steps – PLAN/2020/0324







### Protected Tree – PLAN/2020/0324



# Spa Interior – PLAN/2020/0324



# Spa Interior – PLAN/2020/0324



Spa Interior – PLAN/2020/0324