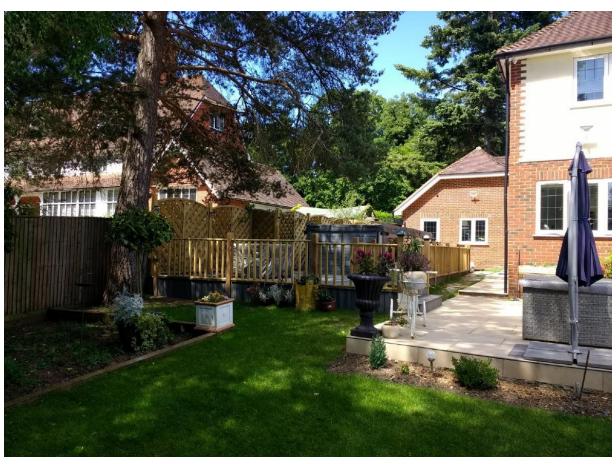

#### ITEM 6f - PLAN/2020/0324

### Woodhambury House, 491 Woodham Lane, Woking

Erection of raised decking, spa and fence to side of existing dwelling (retrospective).









#### Location Plan – PLAN/2020/0324



## **Aerial Photograph – PLAN/2020/0324**



#### Site Plan - PLAN/2020/0324



# **From Garage – PLAN/2020/0324**



#### **From Garden – PLAN/2020/0324**



#### **From Garden – PLAN/2020/0324**



### From Ground Level – PLAN/2020/0324



#### From Ground Level – PLAN/2020/0324



From Decking – PLAN/2020/0324



From Decking – PLAN/2020/0324



## From Steps – PLAN/2020/0324



## From Steps – PLAN/2020/0324







### Protected Tree – PLAN/2020/0324



# Spa Interior – PLAN/2020/0324



# Spa Interior – PLAN/2020/0324



Spa Interior – PLAN/2020/0324