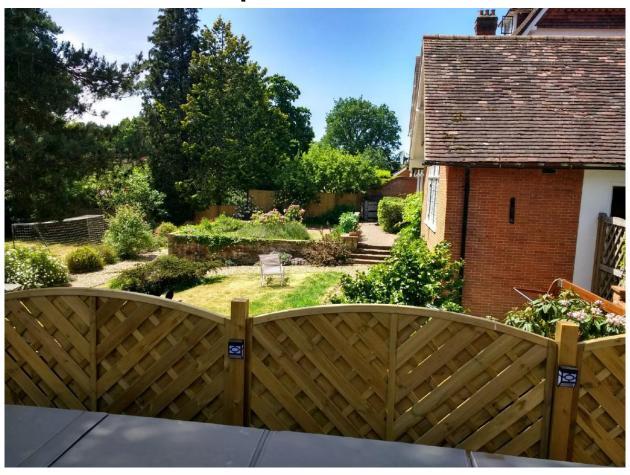

#### ITEM 6f - PLAN/2020/0324

### Woodhambury House, 491 Woodham Lane, Woking

Erection of raised decking, spa and fence to side of existing dwelling (retrospective).









#### Location Plan – PLAN/2020/0324



## **Aerial Photograph – PLAN/2020/0324**



#### Site Plan - PLAN/2020/0324



# **From Garage – PLAN/2020/0324**



#### **From Garden – PLAN/2020/0324**



#### **From Garden – PLAN/2020/0324**



### From Ground Level – PLAN/2020/0324



#### From Ground Level – PLAN/2020/0324



From Decking – PLAN/2020/0324



From Decking – PLAN/2020/0324



## From Steps – PLAN/2020/0324



## From Steps – PLAN/2020/0324







### Protected Tree – PLAN/2020/0324



# Spa Interior – PLAN/2020/0324



# Spa Interior – PLAN/2020/0324



Spa Interior – PLAN/2020/0324