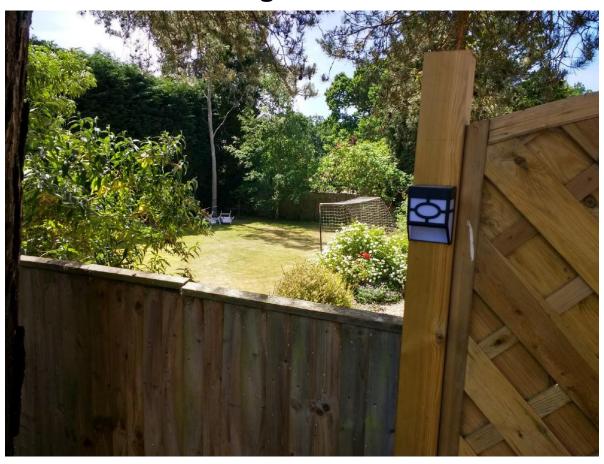

#### ITEM 6f - PLAN/2020/0324

### Woodhambury House, 491 Woodham Lane, Woking

Erection of raised decking, spa and fence to side of existing dwelling (retrospective).









#### Location Plan – PLAN/2020/0324



## **Aerial Photograph – PLAN/2020/0324**



#### Site Plan - PLAN/2020/0324



# **From Garage – PLAN/2020/0324**



#### **From Garden – PLAN/2020/0324**



#### **From Garden – PLAN/2020/0324**



### From Ground Level – PLAN/2020/0324



#### From Ground Level – PLAN/2020/0324



From Decking – PLAN/2020/0324



From Decking – PLAN/2020/0324



## From Steps – PLAN/2020/0324



## From Steps – PLAN/2020/0324







### Protected Tree – PLAN/2020/0324



# Spa Interior – PLAN/2020/0324



# Spa Interior – PLAN/2020/0324



Spa Interior – PLAN/2020/0324