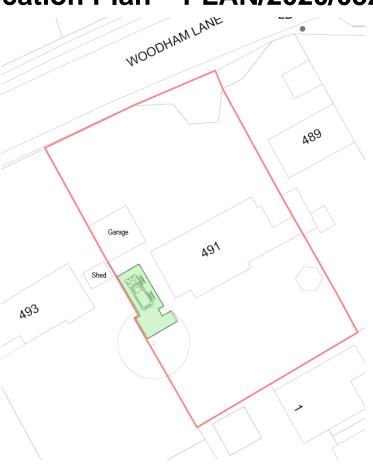

#### ITEM 6f - PLAN/2020/0324

### Woodhambury House, 491 Woodham Lane, Woking

Erection of raised decking, spa and fence to side of existing dwelling (retrospective).









#### Location Plan – PLAN/2020/0324



## **Aerial Photograph – PLAN/2020/0324**



#### Site Plan - PLAN/2020/0324



# **From Garage – PLAN/2020/0324**



#### **From Garden – PLAN/2020/0324**



#### **From Garden – PLAN/2020/0324**



### From Ground Level – PLAN/2020/0324



#### From Ground Level – PLAN/2020/0324



From Decking – PLAN/2020/0324



From Decking – PLAN/2020/0324



## From Steps – PLAN/2020/0324



## From Steps – PLAN/2020/0324







### Protected Tree – PLAN/2020/0324



# Spa Interior – PLAN/2020/0324



# Spa Interior – PLAN/2020/0324



Spa Interior – PLAN/2020/0324