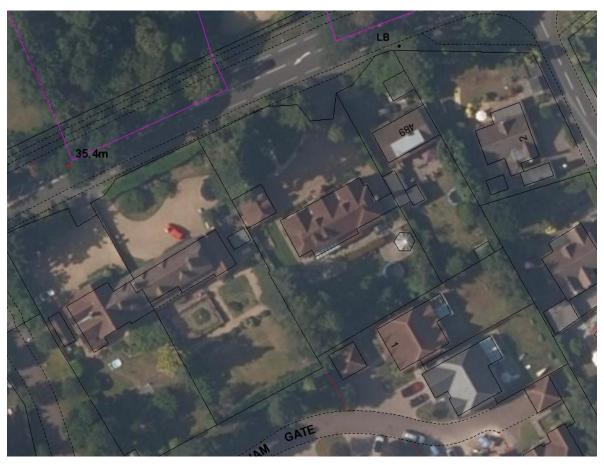

#### ITEM 6f - PLAN/2020/0324

### Woodhambury House, 491 Woodham Lane, Woking

Erection of raised decking, spa and fence to side of existing dwelling (retrospective).









#### Location Plan – PLAN/2020/0324



## **Aerial Photograph – PLAN/2020/0324**



#### Site Plan - PLAN/2020/0324



# **From Garage – PLAN/2020/0324**



#### **From Garden – PLAN/2020/0324**



#### **From Garden – PLAN/2020/0324**



### From Ground Level – PLAN/2020/0324



#### From Ground Level – PLAN/2020/0324



From Decking – PLAN/2020/0324



From Decking – PLAN/2020/0324



## From Steps – PLAN/2020/0324



## From Steps – PLAN/2020/0324







### Protected Tree – PLAN/2020/0324



# Spa Interior – PLAN/2020/0324



# Spa Interior – PLAN/2020/0324



Spa Interior – PLAN/2020/0324