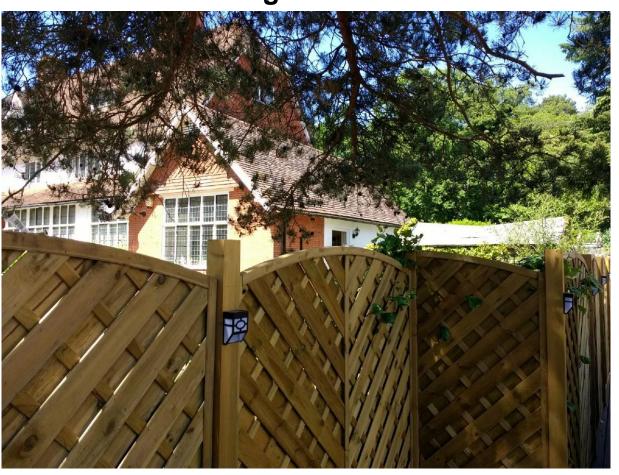

#### ITEM 6f - PLAN/2020/0324

### Woodhambury House, 491 Woodham Lane, Woking

Erection of raised decking, spa and fence to side of existing dwelling (retrospective).









#### Location Plan – PLAN/2020/0324



## **Aerial Photograph – PLAN/2020/0324**



#### Site Plan - PLAN/2020/0324



# **From Garage – PLAN/2020/0324**



#### **From Garden – PLAN/2020/0324**



#### **From Garden – PLAN/2020/0324**



### From Ground Level – PLAN/2020/0324



#### From Ground Level – PLAN/2020/0324



From Decking – PLAN/2020/0324



From Decking – PLAN/2020/0324



## From Steps – PLAN/2020/0324



## From Steps – PLAN/2020/0324







### Protected Tree – PLAN/2020/0324



# Spa Interior – PLAN/2020/0324



# Spa Interior – PLAN/2020/0324



Spa Interior – PLAN/2020/0324