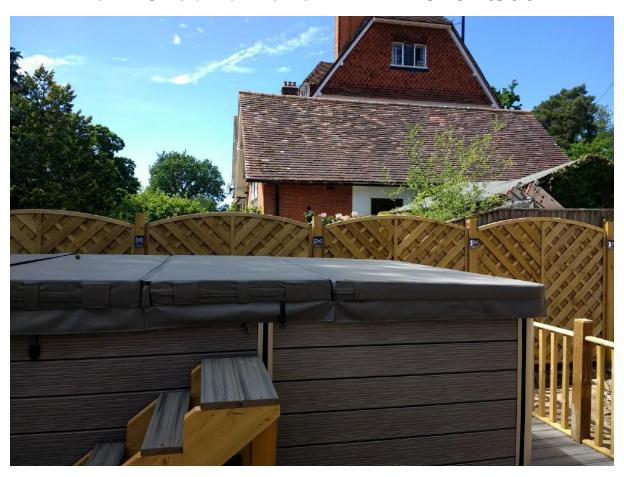

#### ITEM 6f - PLAN/2020/0324

### Woodhambury House, 491 Woodham Lane, Woking

Erection of raised decking, spa and fence to side of existing dwelling (retrospective).









#### Location Plan – PLAN/2020/0324



## **Aerial Photograph – PLAN/2020/0324**



#### Site Plan - PLAN/2020/0324



# **From Garage – PLAN/2020/0324**



#### **From Garden – PLAN/2020/0324**



#### **From Garden – PLAN/2020/0324**



### From Ground Level – PLAN/2020/0324



#### From Ground Level – PLAN/2020/0324



From Decking – PLAN/2020/0324



From Decking – PLAN/2020/0324



## From Steps – PLAN/2020/0324



## From Steps – PLAN/2020/0324







### Protected Tree – PLAN/2020/0324



# Spa Interior – PLAN/2020/0324



# Spa Interior – PLAN/2020/0324



Spa Interior – PLAN/2020/0324