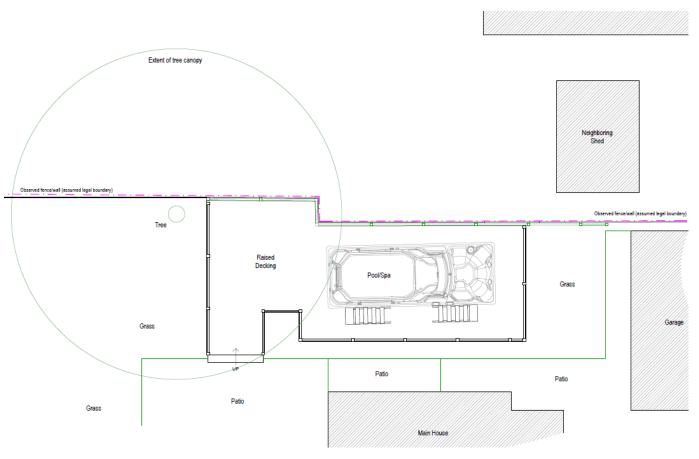

#### ITEM 6f - PLAN/2020/0324

### Woodhambury House, 491 Woodham Lane, Woking

Erection of raised decking, spa and fence to side of existing dwelling (retrospective).









#### Location Plan – PLAN/2020/0324



## **Aerial Photograph – PLAN/2020/0324**



#### Site Plan - PLAN/2020/0324



# **From Garage – PLAN/2020/0324**



#### **From Garden – PLAN/2020/0324**



#### **From Garden – PLAN/2020/0324**



### From Ground Level – PLAN/2020/0324



#### From Ground Level – PLAN/2020/0324



From Decking – PLAN/2020/0324



From Decking – PLAN/2020/0324



## From Steps – PLAN/2020/0324



## From Steps – PLAN/2020/0324







### Protected Tree – PLAN/2020/0324



# Spa Interior – PLAN/2020/0324



# Spa Interior – PLAN/2020/0324



Spa Interior – PLAN/2020/0324