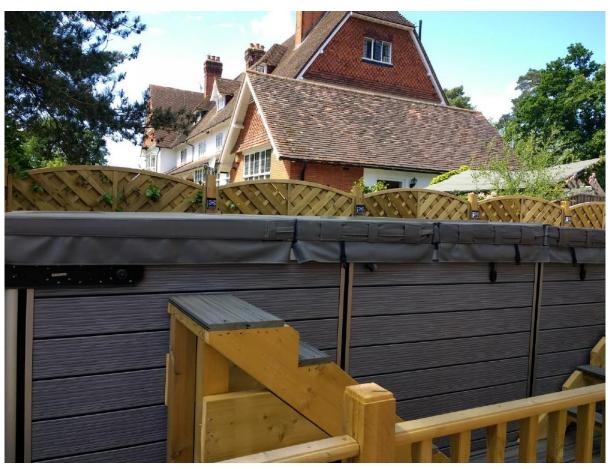

#### ITEM 6f - PLAN/2020/0324

### Woodhambury House, 491 Woodham Lane, Woking

Erection of raised decking, spa and fence to side of existing dwelling (retrospective).









#### Location Plan – PLAN/2020/0324



## **Aerial Photograph – PLAN/2020/0324**



#### Site Plan - PLAN/2020/0324



# **From Garage – PLAN/2020/0324**



#### **From Garden – PLAN/2020/0324**



#### **From Garden – PLAN/2020/0324**



### From Ground Level – PLAN/2020/0324



#### From Ground Level – PLAN/2020/0324



From Decking – PLAN/2020/0324



From Decking – PLAN/2020/0324



## From Steps – PLAN/2020/0324



## From Steps – PLAN/2020/0324







### Protected Tree – PLAN/2020/0324



# Spa Interior – PLAN/2020/0324



# Spa Interior – PLAN/2020/0324



Spa Interior – PLAN/2020/0324